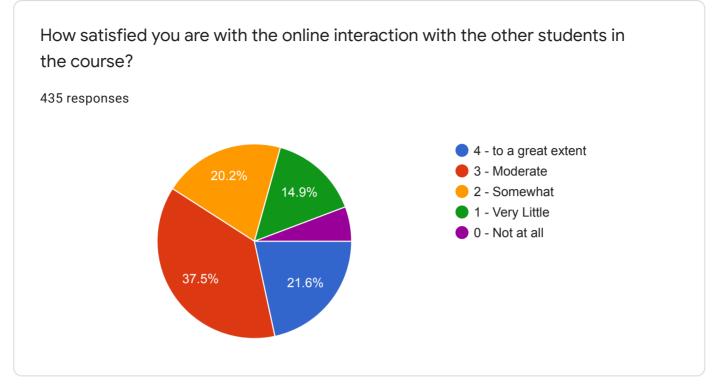

## SATISH PRADHAN DNYANASADHANA COLLEGE, THANE

(Arts, Science and Commerce)

## Students Satisfaction Survey

## Academic Year 2020-2021





Name of the Student 435 responses Archana sonawale Nitin Sitaram Bhoye Sakshi Dhodade Poonam Tukaram Parab Lubdha Abhay Jadhav Tejashree Premnath Gosavi. Ankita Shashi Chaurasiya J Loknath Dora Trishala vashishtha kale















Email 435 responses nitinbhoye81681@gmail.com archanasonawale1995@gmail.com sakshidhodade@gmail.com poonamtparab14@gmail.com radhikasingh0317@gmail.com tejashreegosavi944@gmail.com shettykartik395@gmail.com ankitachaurasiya1290@gmail.com chinukumar9211@gmail.com

STUDENT SATISFACTION SURVEY











































This content is neither created nor endorsed by Google. Report Abuse - Terms of Service - Privacy Policy

Google Forms