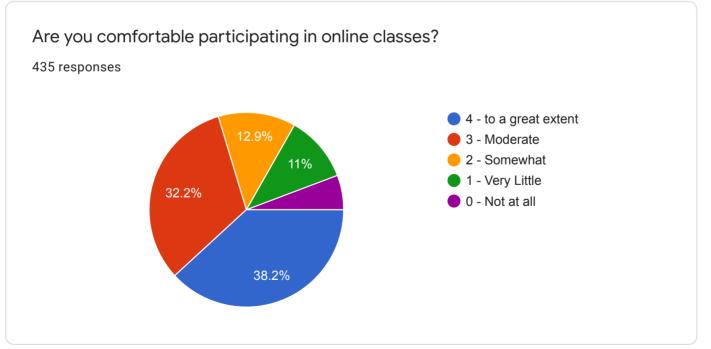

STUDENT SATISFACTION SURVEY

This content is neither created nor endorsed by Google. Report Abuse - Terms of Service - Privacy Policy

Google Forms