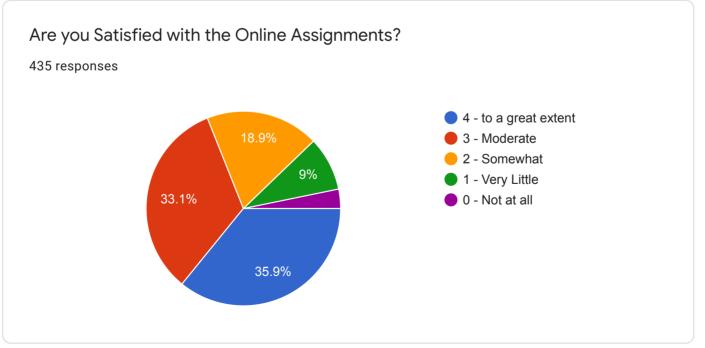

## SATISH PRADHAN DNYANASADHANA COLLEGE, THANE

(Arts, Science and Commerce)

## Students Satisfaction Survey

## Academic Year 2020-2021





Name of the Student 435 responses Archana sonawale Nitin Sitaram Bhoye Sakshi Dhodade Poonam Tukaram Parab Lubdha Abhay Jadhav Tejashree Premnath Gosavi. Ankita Shashi Chaurasiya J Loknath Dora Trishala vashishtha kale















Email 435 responses nitinbhoye81681@gmail.com archanasonawale1995@gmail.com sakshidhodade@gmail.com poonamtparab14@gmail.com radhikasingh0317@gmail.com tejashreegosavi944@gmail.com shettykartik395@gmail.com ankitachaurasiya1290@gmail.com chinukumar9211@gmail.com

STUDENT SATISFACTION SURVEY











































This content is neither created nor endorsed by Google. Report Abuse - Terms of Service - Privacy Policy

Google Forms