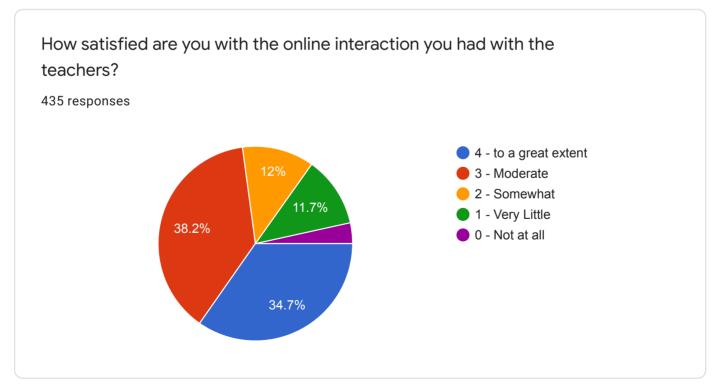

## SATISH PRADHAN DNYANASADHANA COLLEGE, THANE

(Arts, Science and Commerce)

## Students Satisfaction Survey

## Academic Year 2020-2021





Name of the Student 435 responses Archana sonawale Nitin Sitaram Bhoye Sakshi Dhodade Poonam Tukaram Parab Lubdha Abhay Jadhav Tejashree Premnath Gosavi. Ankita Shashi Chaurasiya J Loknath Dora Trishala vashishtha kale















Email 435 responses nitinbhoye81681@gmail.com archanasonawale1995@gmail.com sakshidhodade@gmail.com poonamtparab14@gmail.com radhikasingh0317@gmail.com tejashreegosavi944@gmail.com shettykartik395@gmail.com ankitachaurasiya1290@gmail.com chinukumar9211@gmail.com

STUDENT SATISFACTION SURVEY











































This content is neither created nor endorsed by Google. Report Abuse - Terms of Service - Privacy Policy

Google Forms