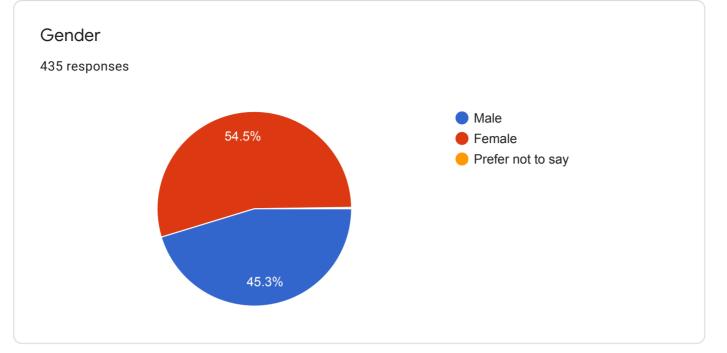

## SATISH PRADHAN DNYANASADHANA COLLEGE, THANE

(Arts, Science and Commerce)

## Students Satisfaction Survey

## Academic Year 2020-2021





Name of the Student 435 responses Archana sonawale Nitin Sitaram Bhoye Sakshi Dhodade Poonam Tukaram Parab Lubdha Abhay Jadhav Tejashree Premnath Gosavi. Ankita Shashi Chaurasiya J Loknath Dora Trishala vashishtha kale















Email 435 responses nitinbhoye81681@gmail.com archanasonawale1995@gmail.com sakshidhodade@gmail.com poonamtparab14@gmail.com radhikasingh0317@gmail.com tejashreegosavi944@gmail.com shettykartik395@gmail.com ankitachaurasiya1290@gmail.com chinukumar9211@gmail.com

STUDENT SATISFACTION SURVEY











































This content is neither created nor endorsed by Google. Report Abuse - Terms of Service - Privacy Policy

Google Forms