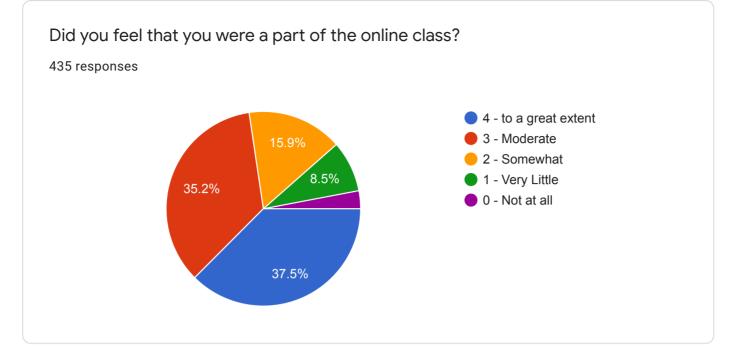

STUDENT SATISFACTION SURVEY

This content is neither created nor endorsed by Google. Report Abuse - Terms of Service - Privacy Policy

Google Forms