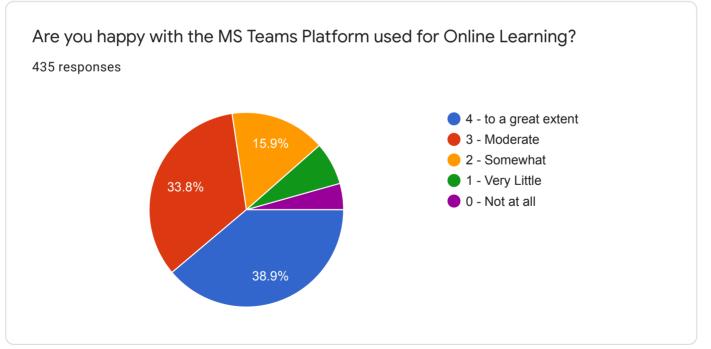

## SATISH PRADHAN DNYANASADHANA COLLEGE, THANE

(Arts, Science and Commerce)

## Students Satisfaction Survey

## Academic Year 2020-2021





Name of the Student 435 responses Archana sonawale Nitin Sitaram Bhoye Sakshi Dhodade Poonam Tukaram Parab Lubdha Abhay Jadhav Tejashree Premnath Gosavi. Ankita Shashi Chaurasiya J Loknath Dora Trishala vashishtha kale















Email 435 responses nitinbhoye81681@gmail.com archanasonawale1995@gmail.com sakshidhodade@gmail.com poonamtparab14@gmail.com radhikasingh0317@gmail.com tejashreegosavi944@gmail.com shettykartik395@gmail.com ankitachaurasiya1290@gmail.com chinukumar9211@gmail.com

STUDENT SATISFACTION SURVEY











































This content is neither created nor endorsed by Google. Report Abuse - Terms of Service - Privacy Policy

Google Forms