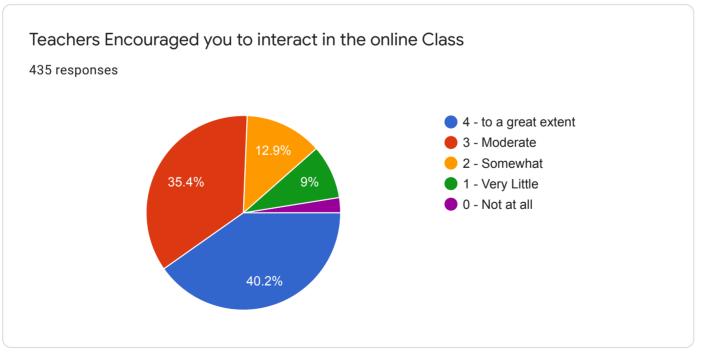

## SATISH PRADHAN DNYANASADHANA COLLEGE, THANE

(Arts, Science and Commerce)

## Students Satisfaction Survey

## Academic Year 2020-2021





Name of the Student 435 responses Archana sonawale Nitin Sitaram Bhoye Sakshi Dhodade Poonam Tukaram Parab Lubdha Abhay Jadhav Tejashree Premnath Gosavi. Ankita Shashi Chaurasiya J Loknath Dora Trishala vashishtha kale















Email 435 responses nitinbhoye81681@gmail.com archanasonawale1995@gmail.com sakshidhodade@gmail.com poonamtparab14@gmail.com radhikasingh0317@gmail.com tejashreegosavi944@gmail.com shettykartik395@gmail.com ankitachaurasiya1290@gmail.com chinukumar9211@gmail.com

STUDENT SATISFACTION SURVEY











































This content is neither created nor endorsed by Google. Report Abuse - Terms of Service - Privacy Policy

Google Forms