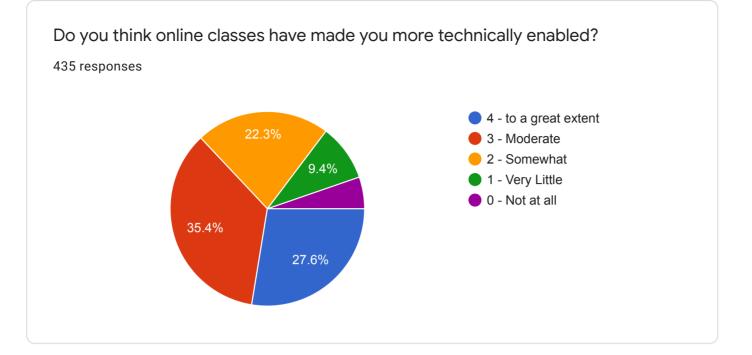

STUDENT SATISFACTION SURVEY

This content is neither created nor endorsed by Google. Report Abuse - Terms of Service - Privacy Policy

Google Forms