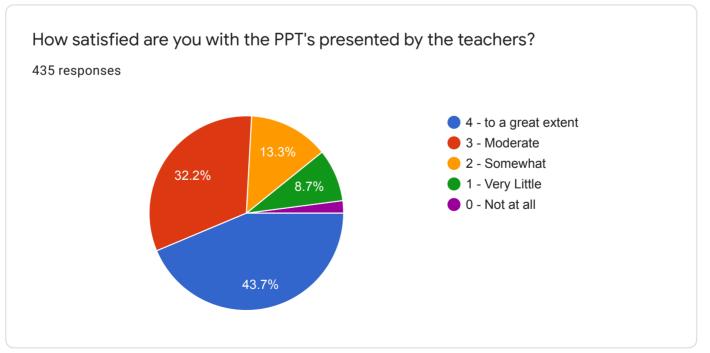

## SATISH PRADHAN DNYANASADHANA COLLEGE, THANE

(Arts, Science and Commerce)

## Students Satisfaction Survey

## Academic Year 2020-2021





Name of the Student 435 responses Archana sonawale Nitin Sitaram Bhoye Sakshi Dhodade Poonam Tukaram Parab Lubdha Abhay Jadhav Tejashree Premnath Gosavi. Ankita Shashi Chaurasiya J Loknath Dora Trishala vashishtha kale















Email 435 responses nitinbhoye81681@gmail.com archanasonawale1995@gmail.com sakshidhodade@gmail.com poonamtparab14@gmail.com radhikasingh0317@gmail.com tejashreegosavi944@gmail.com shettykartik395@gmail.com ankitachaurasiya1290@gmail.com chinukumar9211@gmail.com

STUDENT SATISFACTION SURVEY











































This content is neither created nor endorsed by Google. Report Abuse - Terms of Service - Privacy Policy

Google Forms