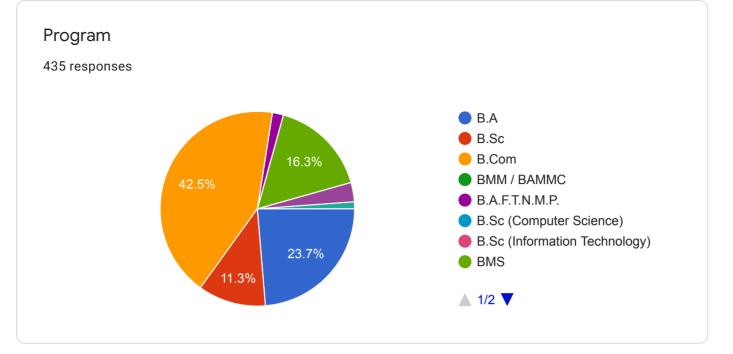

## Academic Year 2020-2021

Name of the Student 435 responses Archana sonawale Nitin Sitaram Bhoye Sakshi Dhodade Poonam Tukaram Parab Lubdha Abhay Jadhav Tejashree Premnath Gosavi. Ankita Shashi Chaurasiya J Loknath Dora Trishala vashishtha kale