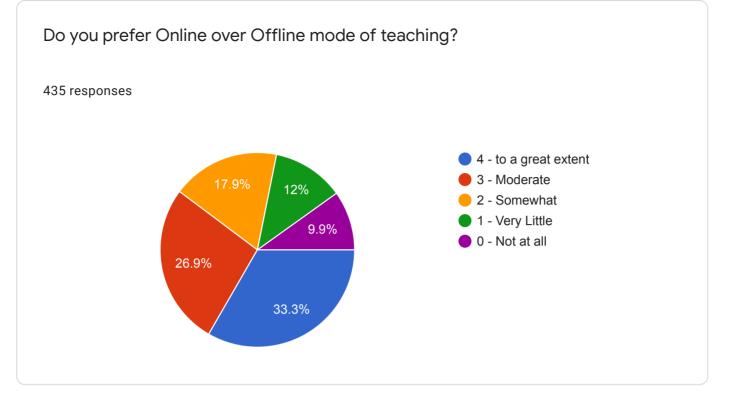

## SATISH PRADHAN DNYANASADHANA COLLEGE, THANE

(Arts, Science and Commerce)

## Students Satisfaction Survey

## Academic Year 2020-2021





Name of the Student 435 responses Archana sonawale Nitin Sitaram Bhoye Sakshi Dhodade Poonam Tukaram Parab Lubdha Abhay Jadhav Tejashree Premnath Gosavi. Ankita Shashi Chaurasiya J Loknath Dora Trishala vashishtha kale















Email 435 responses nitinbhoye81681@gmail.com archanasonawale1995@gmail.com sakshidhodade@gmail.com poonamtparab14@gmail.com radhikasingh0317@gmail.com tejashreegosavi944@gmail.com shettykartik395@gmail.com ankitachaurasiya1290@gmail.com chinukumar9211@gmail.com

STUDENT SATISFACTION SURVEY











































This content is neither created nor endorsed by Google. Report Abuse - Terms of Service - Privacy Policy

Google Forms