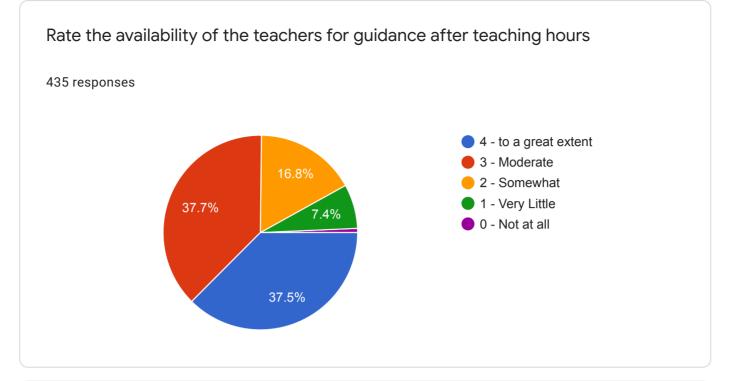

## SATISH PRADHAN DNYANASADHANA COLLEGE, THANE

(Arts, Science and Commerce)

## Students Satisfaction Survey

## Academic Year 2020-2021





Name of the Student 435 responses Archana sonawale Nitin Sitaram Bhoye Sakshi Dhodade Poonam Tukaram Parab Lubdha Abhay Jadhav Tejashree Premnath Gosavi. Ankita Shashi Chaurasiya J Loknath Dora Trishala vashishtha kale















Email 435 responses nitinbhoye81681@gmail.com archanasonawale1995@gmail.com sakshidhodade@gmail.com poonamtparab14@gmail.com radhikasingh0317@gmail.com tejashreegosavi944@gmail.com shettykartik395@gmail.com ankitachaurasiya1290@gmail.com chinukumar9211@gmail.com

STUDENT SATISFACTION SURVEY











































This content is neither created nor endorsed by Google. Report Abuse - Terms of Service - Privacy Policy

Google Forms