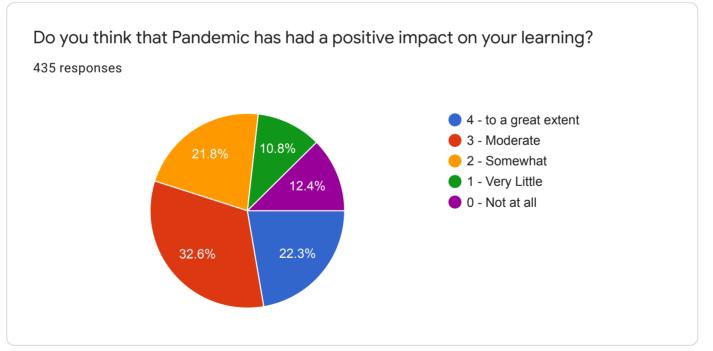

STUDENT SATISFACTION SURVEY

This content is neither created nor endorsed by Google. Report Abuse - Terms of Service - Privacy Policy

Google Forms