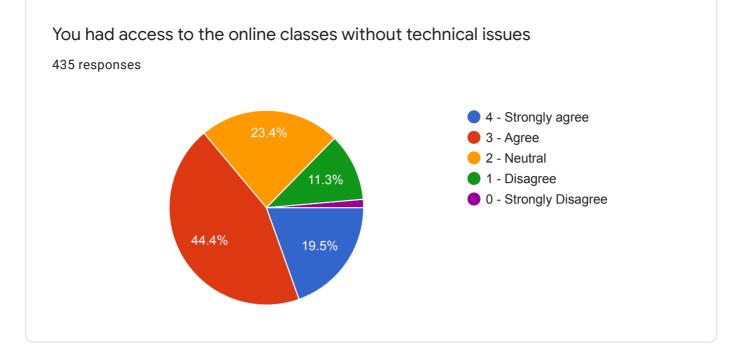

## SATISH PRADHAN DNYANASADHANA COLLEGE, THANE

(Arts, Science and Commerce)

## Students Satisfaction Survey

## Academic Year 2020-2021





Name of the Student 435 responses Archana sonawale Nitin Sitaram Bhoye Sakshi Dhodade Poonam Tukaram Parab Lubdha Abhay Jadhav Tejashree Premnath Gosavi. Ankita Shashi Chaurasiya J Loknath Dora Trishala vashishtha kale















Email 435 responses nitinbhoye81681@gmail.com archanasonawale1995@gmail.com sakshidhodade@gmail.com poonamtparab14@gmail.com radhikasingh0317@gmail.com tejashreegosavi944@gmail.com shettykartik395@gmail.com ankitachaurasiya1290@gmail.com chinukumar9211@gmail.com

STUDENT SATISFACTION SURVEY











































This content is neither created nor endorsed by Google. Report Abuse - Terms of Service - Privacy Policy

Google Forms