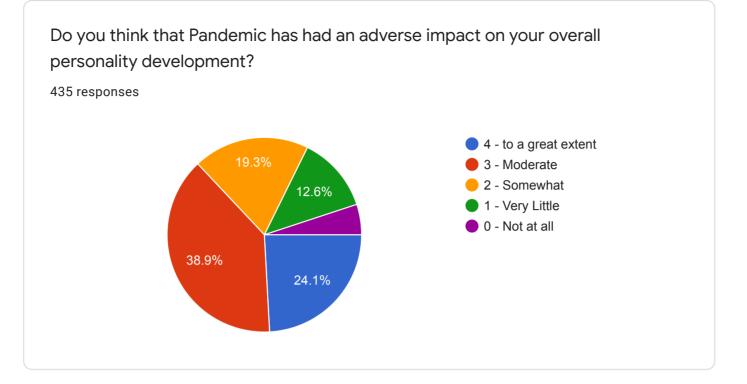

## SATISH PRADHAN DNYANASADHANA COLLEGE, THANE

(Arts, Science and Commerce)

## Students Satisfaction Survey

## Academic Year 2020-2021





Name of the Student 435 responses Archana sonawale Nitin Sitaram Bhoye Sakshi Dhodade Poonam Tukaram Parab Lubdha Abhay Jadhav Tejashree Premnath Gosavi. Ankita Shashi Chaurasiya J Loknath Dora Trishala vashishtha kale















Email 435 responses nitinbhoye81681@gmail.com archanasonawale1995@gmail.com sakshidhodade@gmail.com poonamtparab14@gmail.com radhikasingh0317@gmail.com tejashreegosavi944@gmail.com shettykartik395@gmail.com ankitachaurasiya1290@gmail.com chinukumar9211@gmail.com

STUDENT SATISFACTION SURVEY











































This content is neither created nor endorsed by Google. Report Abuse - Terms of Service - Privacy Policy

Google Forms